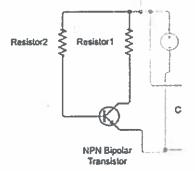

## SYLLABUS& DAY-WISE SCHEDULE

Course Name: Arduino and interfacing to different electrical devices Venue: Electrical Simulation Lab (B04) Year/ Sem/ Admitted Batch: II B TECH-I SEM, 2020Admitted Batch

#### End Date:23/12/2021

| S.No. | Date       | Topic name                                                                                                                                                         |
|-------|------------|--------------------------------------------------------------------------------------------------------------------------------------------------------------------|
| 1.    | 16.12.2021 | Introduction to Arduino, Hardware Overview, Download and Install the Arduino IDE, Arduino IDE and Sketch Overview, Understanding Arduino Syntax.                   |
| 2.    | 17.12.2021 | Various Basic Industrial Sensors-IR- Analog Sensor, IR Digital Sensor, Light Sensor, Basic working Technique of Sensor, Application of Sensor.                     |
| 3.    | 18.12.2021 | Blink an LED Without using the delay() Function, Challenge Discussion,<br>Using Buttons, Challenge Discussion, State Change Detection and the Modulo<br>Operators. |
| 4.    | 20.12.2021 | Analog I/O and Serial Communications, Strings and Text Files, Analog Input,<br>Calibration, Object Oriented Programming.                                           |
| 5.    | 21.12.2021 | Fundamentals of Computational Device, Transistor, Logic Gates,<br>Microprocessor, Microcontroller, Difference B/W Various Computational<br>Devices.                |
| 6.    | 22.12.2021 | Basic LED interfacing and coding, Buzzers, LED,RGB interfacing and coding.<br>Motor Driver 1293D IC, PC keyboard controlling for LED and motor.                    |
| 7.    | 23.12.2021 | Running LEDs, Sand Glass Filling of LEDs, Sensor Interfacing, Seven<br>Segment Display, Lab Session                                                                |

#### **Text Books:**

- 1. Warwick A. Smith, Arduino Uno Hardware Manual, 2019
- 2. Jon Hoffman, Mastering Arduino, 2018

Resource Person: Dr. PUDI SEKHAR, professor, Department of EEE, VIIT college

Faculty Coordinator: Mr. K. V. Sri Ram Prasad, Assistant professor, Dept of EEE.